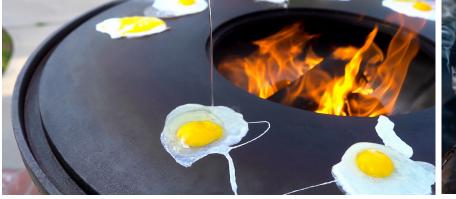

## THE MOJAVE FIRE GRILL

There's nothing more satisfying than enjoying all the special tastes of your outdoor cooked meal. With the Mojave Fire Grill, you will be able to savor all the flavors your Mojave will provide. Its design brings the Japanese style of cooking - The Hibachi Style for the whole family.