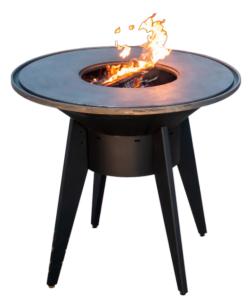

## THE MOJAVE FIRE GRILL

There's nothing more satisfying than enjoying all the special tastes of your outdoor cooked meal. With the Mojave Fire Grill, you will be able to savor all the flavors your Mojave will provide. Its design brings the Japanese style of cooking - The Hibachi Style for the whole family.

## **SPECIFICATION:**

Product Number: TFL-MJE40R

Product Dimensions: 42" Round x 40" Height

Fuel Type: Wood Burning

**Base Color:** Powder Coat Black, Stainless Steel, Corten Steel

Proudly Made in the U.S.A