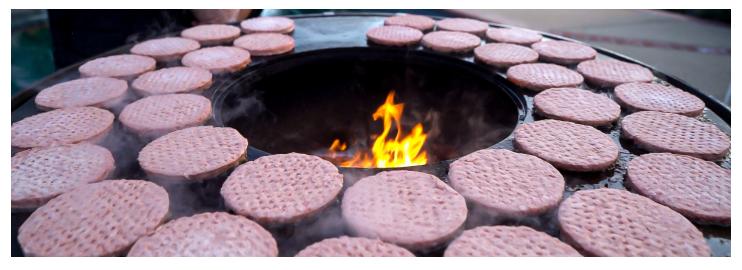

## THE MOJAVE FIRE GRILL

There's nothing more satisfying than enjoying all the special tastes of your outdoor cooked meal. With the Mojave Fire Grill, you will be able to savor all the flavors your Mojave will provide. Its design brings the Japanese style of cooking - The Hibachi Style for the whole family.